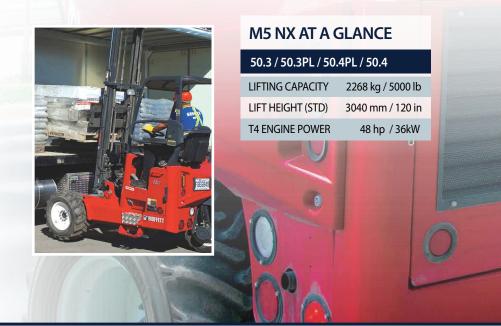

Moffett M5 NX models are small, light, and have an exceptionally efficient power-to-weight ratio so they can lift up to 2,268 kg (5,000 lb) and transfer medium to heavy-duty loads, quickly and safely, from your truck or trailer to just about anywhere – even over rough terrain or in confined urban or warehouse spaces. Moffett has always been Canada's #1 forklift and NX features put it over the top: enhanced performance and durability, easier maintenance and even greater operator safety and comfort.