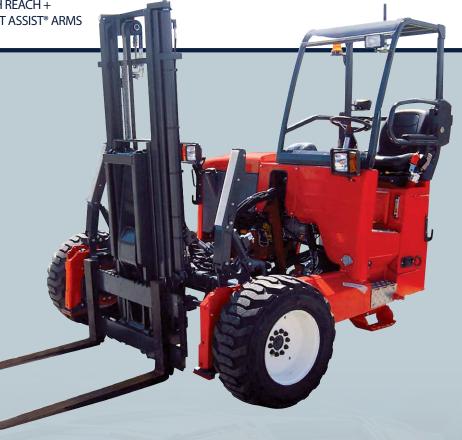

Moffett M5 NX models are small, light, and have an exceptionally efficient power-to-weight ratio so they can lift up to 2,268 kg (5,000 lb) and transfer medium to heavy-duty loads, quickly and safely, from your truck or trailer to just about anywhere – even over rough terrain or in confined urban or warehouse spaces. Moffett has always been Canada's #1 forklift and NX features put it over the top: enhanced performance and durability, easier maintenance and even greater operator safety and comfort.

M5 NX models also have all the great features that made Moffett #1 in Canada. One person can mount or dismount the M5 NX under a minute. And easy mounting on the back of almost any truck or trailer lets you take your Moffett with you – no waiting, no extra help and no loss of load space.