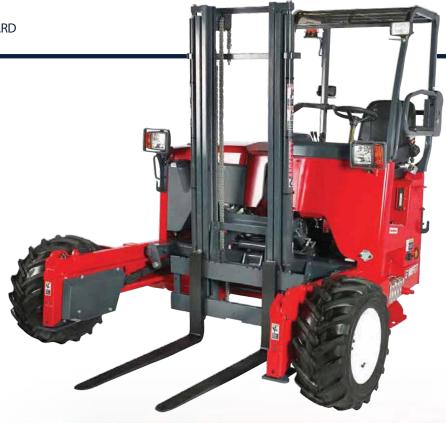

Moffett M5 NX models are small, light, and have an exceptionally efficient power-to-weight ratio so they can lift up to 2,268 kg (5,000 lb) and transfer medium to heavy-duty loads, quickly and safely, from your truck or trailer to just about anywhere – even over rough terrain or in confined urban or warehouse spaces. Moffett has always been Canada's #1 forklift and NX features put it over the top: enhanced performance and durability, easier maintenance and even greater operator safety and comfort.

# THE WORKHORSE FOR JOB SITE DELIVERIES

The M5 50.3 NX is the workhorse of the M5 NX series and our most popular series forklift. Small, but no lightweight, it has true versatility, combining ease of operation, excellent capacity, outstanding stability and rough terrain capabilities. In fact, it has the most efficient power-to-weight ratio in the industry – and that all adds up to top performance on even the most demanding job sites.