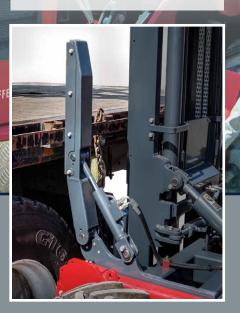

50.3PL

PANTOGRAPH REACH +
PATENTED LIFT ASSIST® ARMS

# EXTRA REACH + FULL CAPACITY SAME-SIDE UNLOADING

The M5 50.3PL NX has all the robust capabilities, safety and performance features of the standard model with Pantograph reach – and one HUGE Moffett pantograph advantage – patented Lift Assist® arms go beyond reach to change the way you work. They provide same-side full-capacity unloading across the width of the truck – even double-stacked. With Pantograph reach and Lift Assist™ arms, you'll do more, faster, earn more and never have to turn your truck around again.

NEVER TURN YOUR VEHICLE AROUND!
PATENTED LIFT ASSIST® ARMS LET
YOU SAFELY LOAD + UNLOAD FULL
CAPACITY FROM ONE SIDE – EVEN
DOUBLE-STACKED

50.4 50.4PL