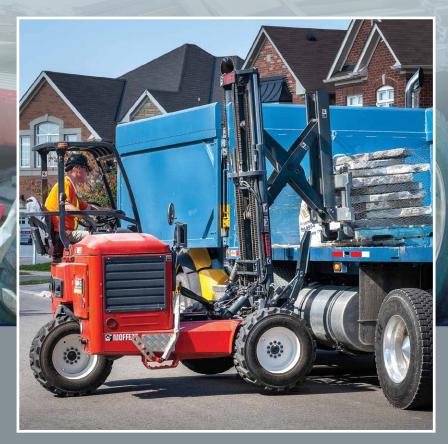

# EXTRA REACH + FULL CAPACITY SAME-SIDE UNLOADING

The M5 50.3PL NX has all the robust capabilities, safety and performance features of the standard model with Pantograph reach – and one HUGE Moffett pantograph advantage – patented Lift Assist® arms go beyond reach to change the way you work. They provide same-side full-capacity unloading across the width of the truck – even double-stacked. With Pantograph reach and Lift Assist™ arms, you'll do more, faster, earn more and never have to turn your truck around again.

NEVER TURN YOUR VEHICLE AROUND!
PATENTED LIFT ASSIST® ARMS LET
YOU SAFELY LOAD + UNLOAD FULL
CAPACITY FROM ONE SIDE – EVEN
DOUBLE-STACKED

50.4 50.4PL