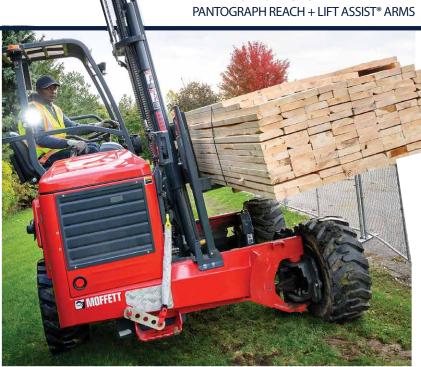

50.3PL

PANTOGRAPH REACH +
PATENTED LIFT ASSIST® ARMS

# EXTRA REACH + FULL CAPACITY SAME-SIDE UNLOADING

The M5 50.3PL NX has all the robust capabilities, safety and performance features of the standard model with Pantograph reach – and one HUGE Moffett pantograph advantage – patented Lift Assist® arms go beyond reach to change the way you work. They provide same-side full-capacity unloading across the width of the truck – even double-stacked. With Pantograph reach and Lift Assist™ arms, you'll do more, faster, earn more and never have to turn your truck around again.

NEVER TURN YOUR VEHICLE AROUND!
PATENTED LIFT ASSIST® ARMS LET
YOU SAFELY LOAD + UNLOAD FULL
CAPACITY FROM ONE SIDE – EVEN
DOUBLE-STACKED

50.4 50.4PL