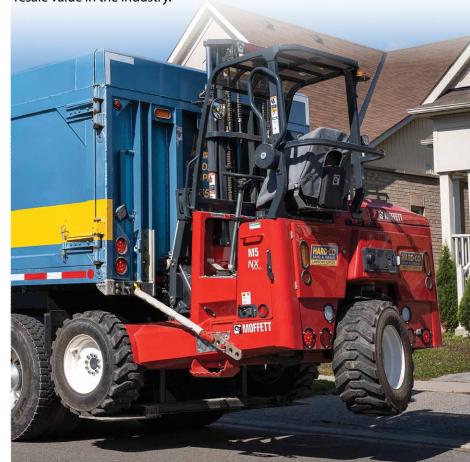

# EXTRA REACH + FULL CAPACITY SAME-SIDE UNLOADING

The M5 50.3PL NX has all the robust capabilities, safety and performance features of the standard model with Pantograph reach – and one HUGE Moffett pantograph advantage – patented Lift Assist® arms go beyond reach to change the way you work. They provide same-side full-capacity unloading across the width of the truck – even double-stacked. With Pantograph reach and Lift Assist™ arms, you'll do more, faster, earn more and never have to turn your truck around again.

NEVER TURN YOUR VEHICLE AROUND!
PATENTED LIFT ASSIST® ARMS LET
YOU SAFELY LOAD + UNLOAD FULL
CAPACITY FROM ONE SIDE – EVEN
DOUBLE-STACKED

50.4 50.4PL