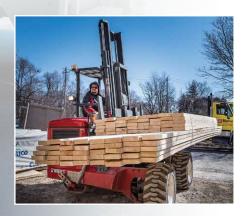

Moffett M5 NX models are small, light, and have an exceptionally efficient power-to-weight ratio so they can lift up to 2,268 kg (5,000 lb) and transfer medium to heavy-duty loads, quickly and safely, from your truck or trailer to just about anywhere – even over rough terrain or in confined urban or warehouse spaces. Moffett has always been Canada's #1 forklift and NX features put it over the top: enhanced performance and durability, easier maintenance and even greater operator safety and comfort.

# THE WORKHORSE FOR JOB SITE DELIVERIES

The M5 50.3 NX is the workhorse of the M5 NX series and our most popular series forklift. Small, but no lightweight, it has true versatility, combining ease of operation, excellent capacity, outstanding stability and rough terrain capabilities. In fact, it has the most efficient power-to-weight ratio in the industry – and that all adds up to top performance on even the most demanding job sites.