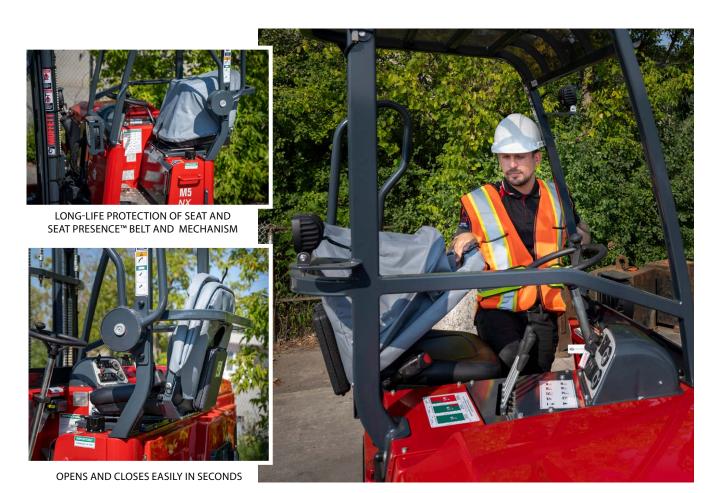

**Problems solved.** Cool in summer, warm in winter and clean and dry in all seasons, the durable Moffett **Cover**  $\bowtie$  **Go**  $^{\text{\tiny{M}}}$  Retractable Seat Cover makes it easy to get comfortable in seconds and saves money by providing added long-term protection for the seat and *Seat Presence*  $^{\text{\tiny{M}}}$  belt system.

## **Features**

- Protects seat and *Seat Presence*™ belt system
- Single-handed operation opens and closes in seconds
- Flexible, durable, ice and water-resistant cover
- · Securely attaches to the seat belt bracket