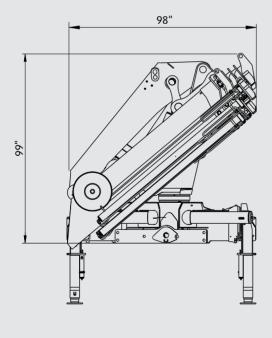

## HIAB > 477 CLX Capacity 289,300 ft-lbs (40 tm)

Basic data

| Technical data                                      | EP-2 CLX       | EP-3 CLX       | EP-4 CLX       | EP-5 CLX       |
|-----------------------------------------------------|----------------|----------------|----------------|----------------|
| Max. lifting capacity (ft-lbs)                      | 291,300        | 285,400        | 281,000        | 277,300        |
| Outreach - hydraulic extensions                     | 27'7"          | 36'1"          | 43'4"          | 50'6"          |
| Outreach / Lifting capacity, standard (ft / lbs)    | 10'6" / 26,450 | 10'6"/26,450   | 10'2" / 26,450 | 10'2"/26,450   |
|                                                     | 14'9" / 19,620 | 16'1" / 17,850 | 16'1" / 17,410 | 16'1" / 17,190 |
|                                                     | 21'0" / 13,880 | 22'4" / 12,560 | 22'4" / 12,340 | 22'4" / 12,120 |
|                                                     | 27'7" / 10,580 | 28'10"/9,590   | 28'10"/9,250   | 28'10"/9,030   |
|                                                     | -              | 36'1" / 7,600  | 36'1" / 7,270  | 36'1" / 7,050  |
|                                                     | -              | -              | 43'4" / 6,080  | 43'4" / 5,770  |
|                                                     | -              | -              | -              | 50'6" / 4,930  |
| Slewing angle                                       | 400°           | 400°           | 400°           | 400°           |
| Height in folded position                           | 95"            | 99"            | 99"            | 99"            |
| Width in folded position                            | 98"            | 98"            | 98"            | 98"            |
| Installation space needed                           | 58"            | 58"            | 58"            | 58"            |
| Weight - "standard" crane without stabilizers (lbs) | 8,050          | 8,620          | 9,080          | 9,680          |
| Weight - stabilizer equipment (lbs)                 | 1,390 - 1,850  | 1,390 - 1,850  | 1,390 - 1,850  | 1,390 - 1,850  |