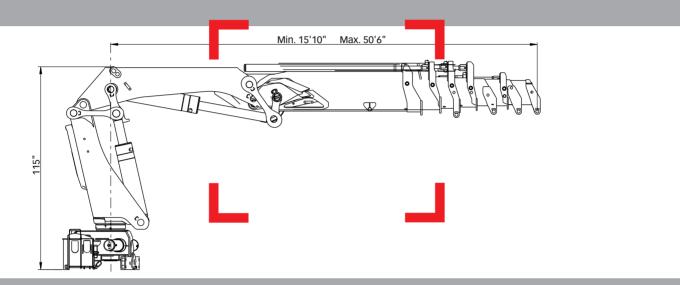

## HIAB > 477 CLX Capacity 289,300 ft-lbs (40 tm)

Basic data

| Technical data                                      | EP-2 CLX       | EP-3 CLX       | EP-4 CLX       | EP-5 CLX       |
|-----------------------------------------------------|----------------|----------------|----------------|----------------|
| Max. lifting capacity (ft-lbs)                      | 291,300        | 285,400        | 281,000        | 277,300        |
| Outreach - hydraulic extensions                     | 27'7"          | 36'1"          | 43'4"          | 50'6"          |
| Outreach / Lifting capacity, standard (ft / lbs)    | 10'6" / 26,450 | 10'6"/26,450   | 10'2" / 26,450 | 10'2"/26,450   |
|                                                     | 14'9" / 19,620 | 16'1" / 17,850 | 16'1" / 17,410 | 16'1" / 17,190 |
|                                                     | 21'0" / 13,880 | 22'4" / 12,560 | 22'4" / 12,340 | 22'4" / 12,120 |
|                                                     | 27'7" / 10,580 | 28'10"/9,590   | 28'10"/9,250   | 28'10"/9,030   |
|                                                     | -              | 36'1" / 7,600  | 36'1" / 7,270  | 36'1" / 7,050  |
|                                                     | -              | -              | 43'4" / 6,080  | 43'4" / 5,770  |
|                                                     | -              | -              | -              | 50'6" / 4,930  |
| Slewing angle                                       | 400°           | 400°           | 400°           | 400°           |
| Height in folded position                           | 95"            | 99"            | 99"            | 99"            |
| Width in folded position                            | 98"            | 98"            | 98"            | 98"            |
| Installation space needed                           | 58"            | 58"            | 58"            | 58"            |
| Weight - "standard" crane without stabilizers (lbs) | 8,050          | 8,620          | 9,080          | 9,680          |
| Weight - stabilizer equipment (lbs)                 | 1,390 - 1,850  | 1,390 - 1,850  | 1,390 - 1,850  | 1,390 - 1,850  |