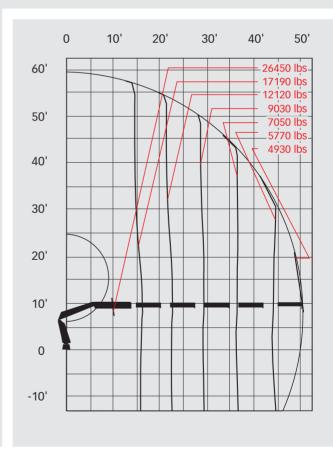

## HIAB > 477 CLX Capacity 289,300 ft-lbs (40 tm)

Basic data

| Technical data                                      | EP-2 CLX       | EP-3 CLX       | EP-4 CLX       | EP-5 CLX       |
|-----------------------------------------------------|----------------|----------------|----------------|----------------|
| Max. lifting capacity (ft-lbs)                      | 291,300        | 285,400        | 281,000        | 277,300        |
| Outreach - hydraulic extensions                     | 27'7"          | 36'1"          | 43'4"          | 50'6"          |
| Outreach / Lifting capacity, standard (ft / lbs)    | 10'6" / 26,450 | 10'6"/26,450   | 10'2" / 26,450 | 10'2"/26,450   |
|                                                     | 14'9" / 19,620 | 16'1" / 17,850 | 16'1" / 17,410 | 16'1" / 17,190 |
|                                                     | 21'0" / 13,880 | 22'4" / 12,560 | 22'4" / 12,340 | 22'4" / 12,120 |
|                                                     | 27'7" / 10,580 | 28'10"/9,590   | 28'10"/9,250   | 28'10"/9,030   |
|                                                     | -              | 36'1" / 7,600  | 36'1" / 7,270  | 36'1" / 7,050  |
|                                                     | -              | -              | 43'4" / 6,080  | 43'4" / 5,770  |
|                                                     | -              | -              | -              | 50'6" / 4,930  |
| Slewing angle                                       | 400°           | 400°           | 400°           | 400°           |
| Height in folded position                           | 95"            | 99"            | 99"            | 99"            |
| Width in folded position                            | 98"            | 98"            | 98"            | 98"            |
| Installation space needed                           | 58"            | 58"            | 58"            | 58"            |
| Weight - "standard" crane without stabilizers (lbs) | 8,050          | 8,620          | 9,080          | 9,680          |
| Weight - stabilizer equipment (lbs)                 | 1,390 - 1,850  | 1,390 - 1,850  | 1,390 - 1,850  | 1,390 - 1,850  |