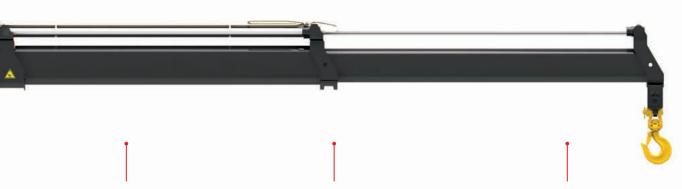

#### **Hexagonal boom profile**

The hexagonal profile ensures the boom is always in perfect balance, thanks to its shape and large support surface. The profile also minimizes boom deflection, which reduces maintenance costs and increases efficiency.

#### **Hexagonal boom profile**

The hexagonal profile used on Hiab booms is a ground-breaking design introduced by Hiab many years ago. It is now standard throughout the market for loader cranes. Even the smallest Hiab crane benefits from this design.