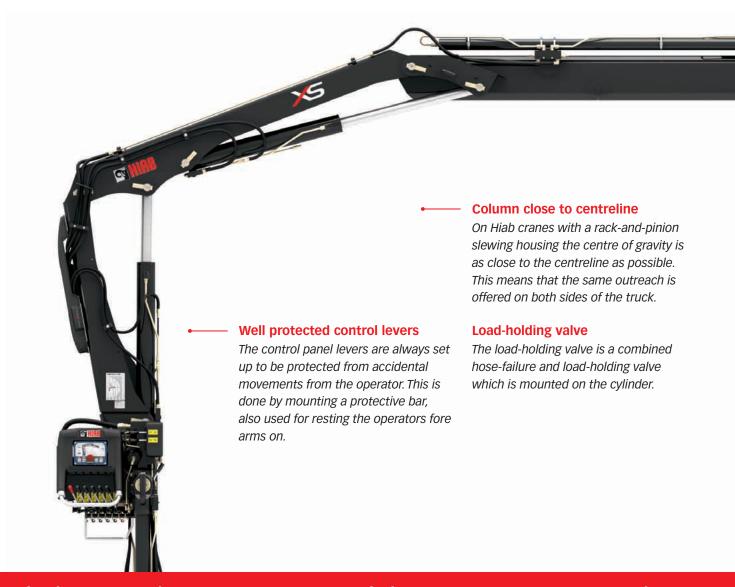

### **Built to meet your needs**

An optional D-link makes the second boom move at a constant speed. This results in even smoother and more precise performance. You can also order the crane with an optional short second boom. This S-boom system increases lifting height close to the column, proving very useful when for example loading a second-layer pallet close to the column.

#### **Hexagonal boom profile**

The hexagonal profile ensures the boom is always in perfect balance, thanks to its shape and large support surface. The profile also minimizes boom deflection, which reduces maintenance costs and increases efficiency.

#### Large slide pads

The hexagonal profile enables the use of larger slide pads. This makes the extensions move more smoothly and reduces mechanical wear on the boom.