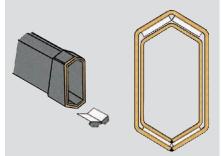

#### **Hexagonal boom profile**

The hexagonal profile ensures the boom is always in perfect balance, thanks to its shape and large support surface. The profile also minimizes boom deflection, which reduces maintenance costs and increases efficiency.

#### Large slide pads

The hexagonal profile enables the use of larger slide pads. This makes the extensions move more smoothly and reduces mechanical wear on the boom.

#### **Hexagonal boom profile**

The hexagonal profile used on Hiab booms is a ground-breaking design introduced by Hiab many years ago. It is now standard throughout the market for loader cranes. Even the smallest Hiab crane benefits from this design.