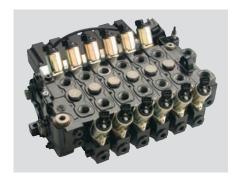

#### Valve 80

The Hiab Valve 80 is a top-of-the-line open-centre valve based on well-proven technique which gives superb reliability. The valve handles large oil flows and provides great precision and ease of operation.