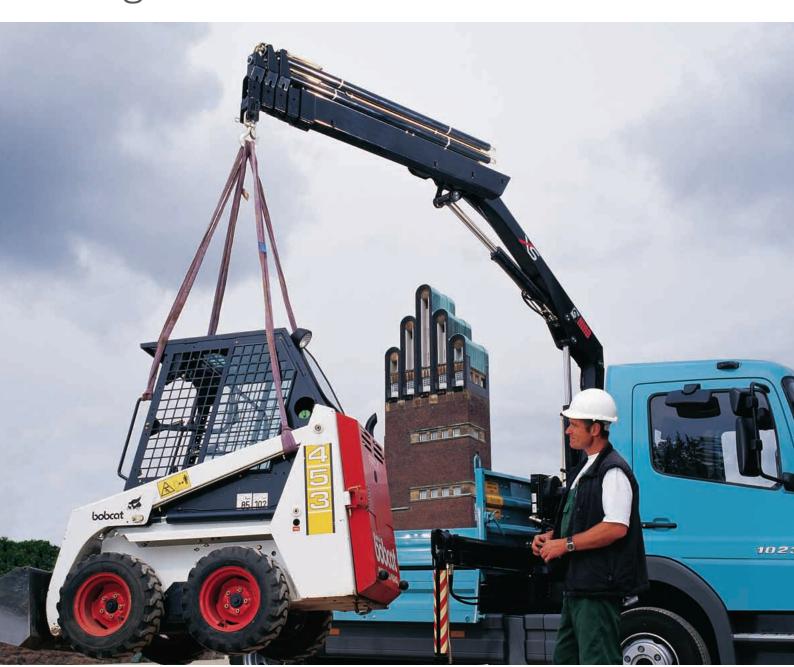

#### The Hiab XS 055 a giant in disguise

The Hiab XS 055 combines all the features and benefits you look for in a 4–6 tonne metre capacity truck crane, as well as a great deal more. When you want compatibility with your fleet of medium size trucks, the XS 055 delivers just that. Despite being such a compact crane, it delivers an all-round performance that definitely will exceed your expectations. The crane can be delivered with the CL, Duo or HiDuo control system.