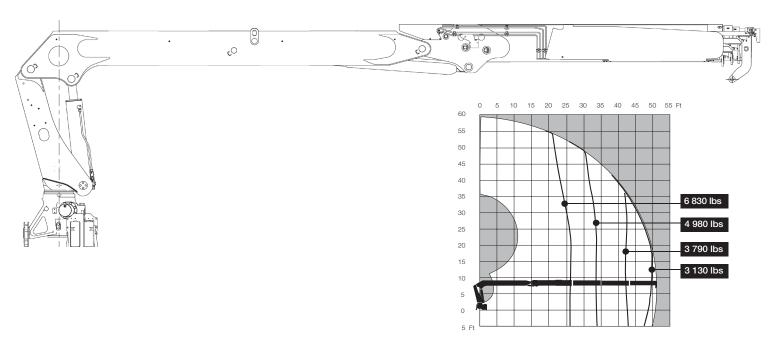

## **HIAB 285K BASIC DATA**

| TECHNICAL DATA                                     | 285K-2 HIPRO   | 285K-3 HIPRO   |
|----------------------------------------------------|----------------|----------------|
| Max. lifting capacity (ft-lbs)                     | 195 430        | 188 050        |
| Outreach, hydraulic extensions (ft)                | 44' 7"         | 52' 10"        |
| Outreach, manual extensions (ft)                   | -              | -              |
| Outreach, with jib (ft)                            | -              | -              |
| Outreach / lifting capacity (ft-lbs)               | 26' 7" - 7 280 | 26' 7" - 6 830 |
|                                                    | 34' 5" - 5 420 | 34' 5" - 4 980 |
|                                                    | 43' 4" - 4 230 | 43' 4" - 3 790 |
|                                                    | -              | 51' 6" - 3 130 |
| Outreach / lifting capacity, with jib (ft-lbs)     | -              | -              |
| Slewing angle (°)                                  | 450            | 450            |
| Height in folded position (in)                     | 112            | 112            |
| Width in folded position (in)                      | 100            | 100            |
| Installation space needed (in)                     | 37             | 37             |
| Weight, "standard" crane without stabilizers (lbs) | 8 870          | 9 370          |
| Weight, stabilizer equipment (lbs)                 | 1 230          | 1 230          |
| Weight, jib (lbs)                                  | -              | -              |