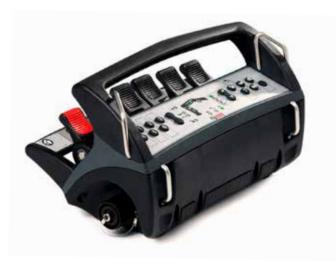

The solution is a retrofit with a HIAB XS Drive remote control system. Lightweight and ergonomic, they make every job go faster, so your fleet can be more productive than ever before. And because it's original technology from HIAB, you get all the performance you expect – and then some. HIAB offers two retrofit remote control options to match the way you use your equipment. For cranes that are only used for hook operation, the extra compact XS Drive Lite consists of four levers with all the functionality you need. Cranes that require tool operation can meet higher demands with the six-lever standard XS Drive system.