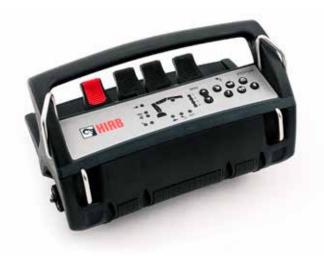

The solution is a retrofit with a HIAB XS Drive remote control system. Lightweight and ergonomic, they make every job go faster, so your fleet can be more productive than ever before. And because it's original technology from HIAB, you get all the performance you expect – and then some. HIAB offers two retrofit remote control options to match the way you use your equipment. For cranes that are only used for hook operation, the extra compact XS Drive Lite consists of four levers with all the functionality you need. Cranes that require tool operation can meet higher demands with the six-lever standard XS Drive system.