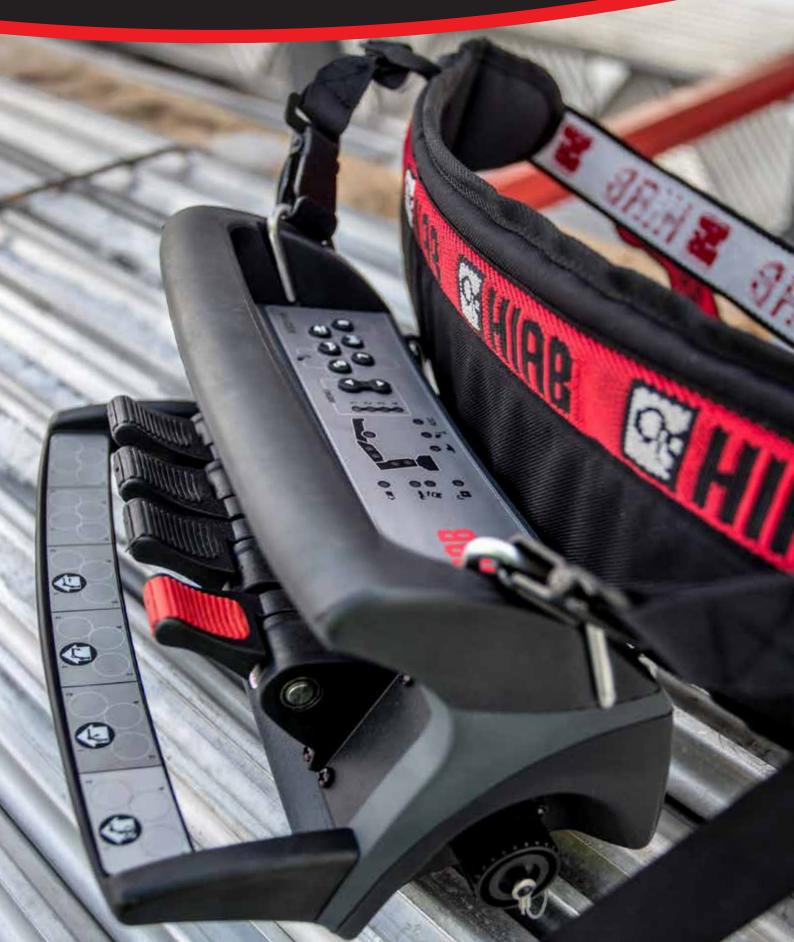

The solution is a retrofit with a HIAB XS Drive remote control system. Lightweight and ergonomic, they make every job go faster, so your fleet can be more productive than ever before. And because it's original technology from HIAB, you get all the performance you expect – and then some. HIAB offers two retrofit remote control options to match the way you use your equipment. For cranes that are only used for hook operation, the extra compact XS Drive Lite consists of four levers with all the functionality you need. Cranes that require tool operation can meet higher demands with the six-lever standard XS Drive system.

#### Increased productivity

XS Drive Lite makes it easier than ever to control your HIAB crane. You steer the crane from the best possible vantage point for new levels of precision, and the simple controls ensure an ultra-quick and ultra-smooth response. Every job becomes quicker, allowing you to do even more.

#### Increased safety and comfort

Having the best point of view also means you can carry out work more safely. And that's just the beginning. In addition to being among the market's lightest remote controls, HIAB's XS Drive systems feature a truly ergonomic design that provides a more comfortable working environment. After long days with heavy loads, your back will thank you.