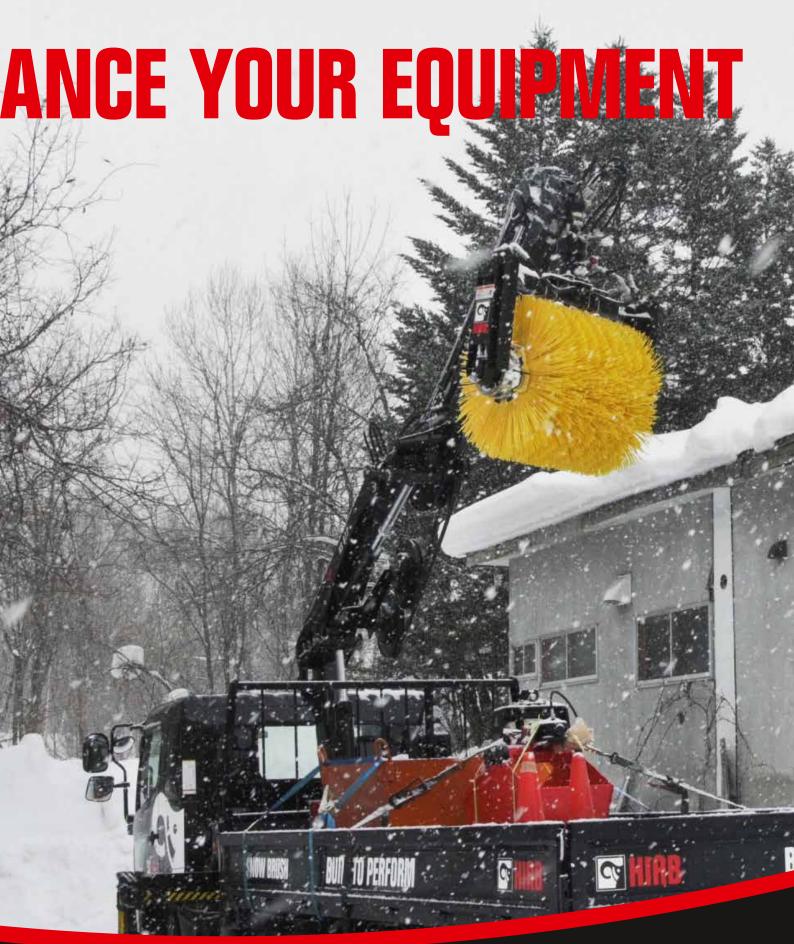

## **ACCESSORIES THAT ENH**

Extend the versatility of your HIAB light crane by adding one or more tools from the wide range of HIAB accessories. Manufactured to the highest standards, they enhance functionality and performance.

#### Multi brush

HIAB Multi Brush is a versatile tool for removing snow from roofs, or sand and gravel from the ground. Easy to operate in a safe way, this tool can save many backs and many hours of manual labour.