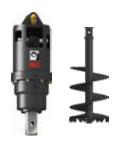

Robust earth drills are optimal solutions for fencing, road signs, landscaping, tree planting, well borings, screw piles and sound barrier installations. The drills are available in three motor sizes and with a wide variety of auger dimensions up to 1000 mm. Different tooth types are also available, as well as extensions for drilling holes to a maximum depth of five metres.