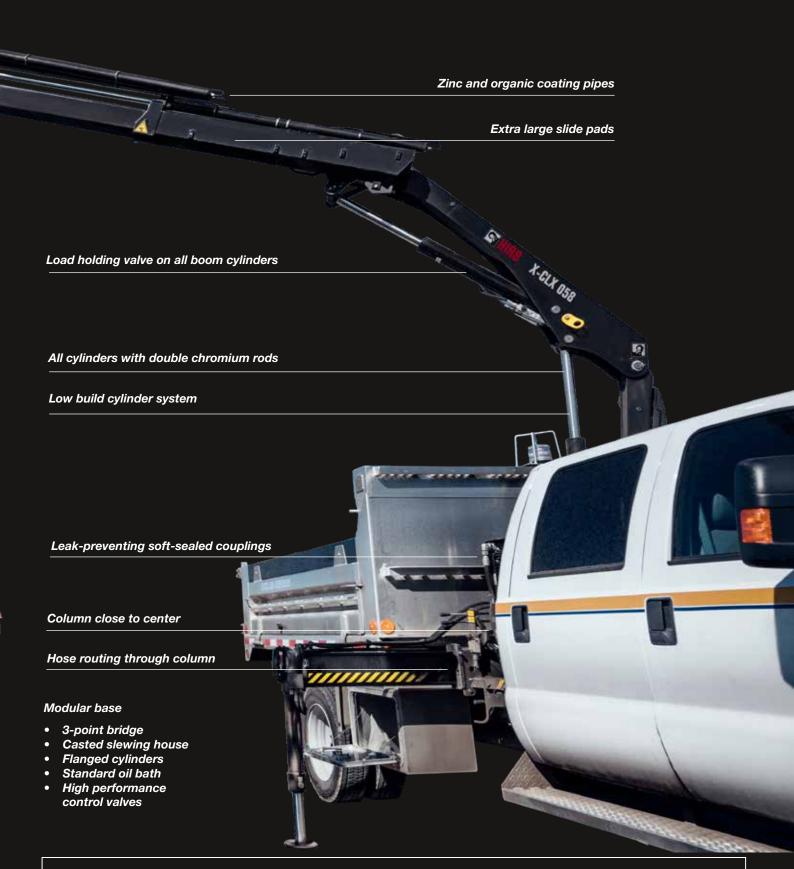

# BUILT TO PERFORM

HIAB light cranes combine strength and reliability with unbeatable ease of use. With their rugged design and proven valve technology, they let you do the job swiftly and move right on to the next.

#### Lift more, worry less

HIAB light cranes are made to last, whatever the working conditions. With a durable structure of high-tensile steel, they combine low weight with the capacity to deliver heavy loads. Their soft-sealed couplings withstand vibrations and high pressures to minimise the risk of damage.

#### Always in perfect control

Control is what really makes the difference. HIAB light cranes give you the industry's best, providing a smooth response with robust valve technology.

Our manual cross-control puts the same lever sequence on both sides of the truck. So operation is intuitive no matter where you stand. For even greater freedom – and the best point of view for steering the crane – you can have it with remote control with HIAB XS Drive or XS Drive Lite.

#### Even the little things matter

Many crane aspects just make life easier, from effortless tilting of the stabiliser legs to a centrally placed column for optimum stability. Our light cranes have load handling valves on all boom cylinders, and maintenance is reduced by smart ideas like slide pads, which need no greasing at all.