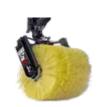

#### Multi brush

HIAB Multi Brush is a versatile tool for removing snow from roofs, or sand and gravel from the ground. Easy to operate in a safe way, this tool can save many backs and many hours of manual labour.