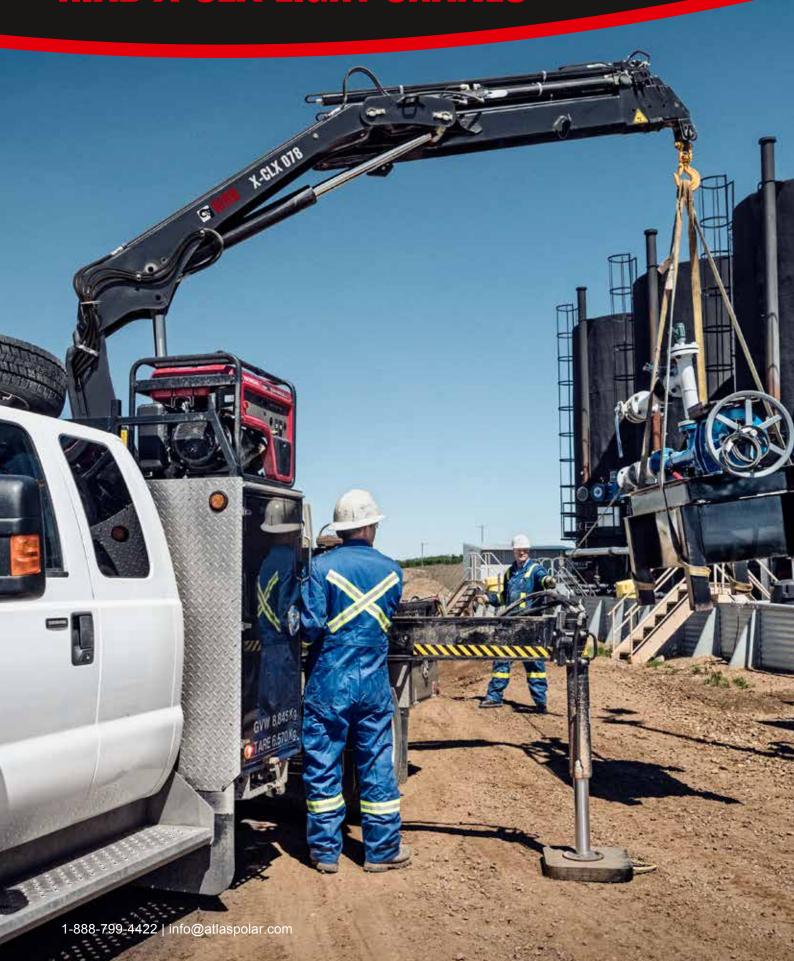

## MORE YOU THAN EVER HIAB X-CLX LIGHT CRANES

# BUILT TO PERFORM

HIAB light cranes combine strength and reliability with unbeatable ease of use. With their rugged design and proven valve technology, they let you do the job swiftly and move right on to the next.

#### Lift more, worry less

HIAB light cranes are made to last, whatever the working conditions. With a durable structure of high-tensile steel, they combine low weight with the capacity to deliver heavy loads. Their soft-sealed couplings withstand vibrations and high pressures to minimise the risk of damage.