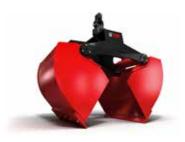

Many different buckets are available for your HIAB loader crane. Your choice depends on what your business – current, and future – is focused on. After all, new business ideas and opportunities do present themselves from time to time. Bucket solutions vary from narrow width digging buckets – suitable when deploying cables, through midsize open buckets suitable for lifting branches as well as digging, and all the way up to large volume scooping buckets, perfect when it comes to shifting large amounts of material.