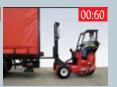

IN LESS THAN 1 MINUTE, ONE PERSON CAN MOUNT OR DISMOUNT THE MOFFETT TRUCK-MOUNTED FORKLIFT AND BE READY FOR WORK.

**M8** 

55.4 55.4PL

4-WAY

MULTI-DIRECTIONAL

**M8** 

70.3 80.3 /.4