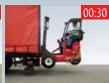

IN LESS THAN 1 MINUTE, ONE PERSON CAN MOUNT OR DISMOUNT THE MOFFETT TRUCK-MOUNTED FORKLIFT AND BE READY FOR WORK.

**M8** 

55.4 55.4PL

4-WAY

MULTI-DIRECTIONAL

**M8** 

70.3 80.3 /.4