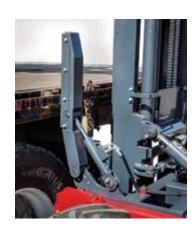

### **PANTOGRAPH WITH LIFT ASSIST® MAKES SHORT WORK OF LONG REACHES**

### **THE M8 55.3PL**

is designed for true same-side loading, reaching across the deck with a full load. Its Pantograph mast with patented Lift Assist® system has a long reach that makes short work of loading and unloading – no matter how restrictive the space you have to work in.