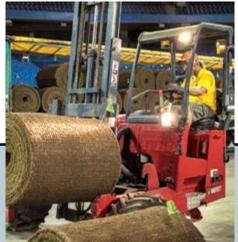

### BIG -THE M8 70.3 7000 LBS

**THE M8 70.3** is Canada's choice for a versatile, heavy duty truck-mounted forklift. With it's higher capacity, stability and rough terrain capabilities, its ideal for the toughest job site.

### BIGGER – THE M8 80.3 8000 LBS

**THE M8 80.3** is the highest capacity heavy-duty truck-mounted forklift in Canada. It's found success in utility/general cartage, moving and storage, and container handling – anywhere huge, tough jobs are found.

### BIGGER – 4 WAYS THE M8 80.4

THE M8 80.4 delivers all the power-packed advantages of the 80.3: capacity, stability, performance and a T4 Final compliant Kohler engine, *plus* 4-way directional capability for maximum maneuverability with long load lengths.