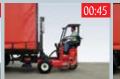

IN LESS THAN 1 MINUTE, ONE PERSON CAN MOUNT OR DISMOUNT THE MOFFETT TRUCK-MOUNTED FORKLIFT AND BE READY FOR WORK.

**M8** 

55.4 55.4PL

4-WAY

MULTI-DIRECTIONAL

**M8** 

70.3 80.3 /.4