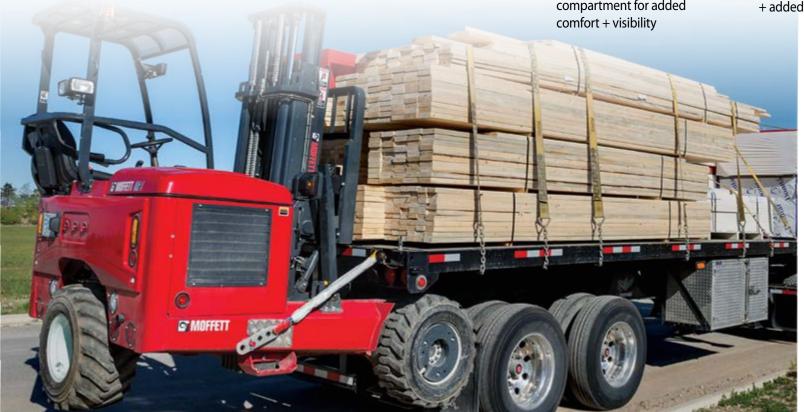

The M8 series is the high-lift capacity specialist. Ranging from 2500 kg to 3500 kg, it's built for the toughest, most challenging jobs.

Incredibly powerful, it's still compact enough to be carried on almost any truck or trailer. Plus the Moffett M8 is available with a whole range of options including choice of forks, lift-heights, tires and cabs for winter comfort.

# PRODUCTIVITY + PROFITABILITY M8 STANDARD FEATURES THAT FEEL LIKE ADDED EXTRAS

- NEW powerful Kohler turbo diesel engine meets Tier
   4 standards + lowers fuel costs - without a diesel particulate filter (DPF)
- Full-time all-wheel drive system for rough terrain + over -the-curb deliveries
- Hydraulic stabilizers with angled pads for improved stability, ground clearance + lifting capacity
- Industry standard left side seating + large operator compartment for added comfort + visibility