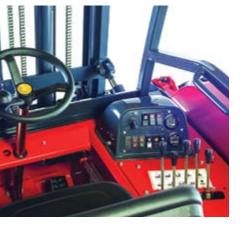

NEW TIER 4 COMPLIANT KOHLER DPF-FREE TURBO ENGINE LOWERS FUEL COSTS + EMISSIONS

OVERHEAD GUARDS
HAVE INCREASED
OPERATOR SPACE AND
FEATURE EASY-TO-REACH
CONTROLS, NEW LEVEL
ELECTRICS + PROTECTED
DASHBOARD ENCLOSURE

HIGH-VISIBILITY MEANS SAFETY + CONTROL DAY IN AND DAY OUT

**M8** 

55.3

**THE M8 55.3** is the flagship of the M8 line. It's Canada's choice for a versatile truck-mounted forklift, and is famous for its winning combination of performance + reliability. Weighing in at just over 6000 lbs, it's our lightest M8 model.