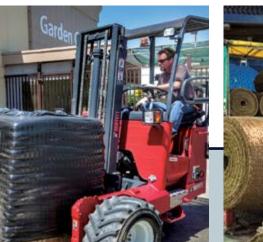

The M8 series is the high-lift capacity specialist. Ranging from 2500 kg to 3500 kg, it's built for the toughest, most challenging jobs.

Incredibly powerful, it's still compact enough to be carried on almost any truck or trailer. Plus the Moffett M8 is available with a whole range of options including choice of forks, lift-heights, tires and cabs for winter comfort.

The popular 4-way model easily negotiates tight areas with long loads. Reach right across the deck with Moffett M8 Pantograph with patented Lift Assist® arms for true same-side unloading.

The M8 has a high capacity rating. It's nimble in rough terrain. It's built tough for the heaviest jobs in tough industries like building supply, residential, commercial construction and general cartage. And like all Moffett truck-mounted forklifts, the M8 is designed for easy integration with your truck or trailer, and one-person mounts and dismounts.