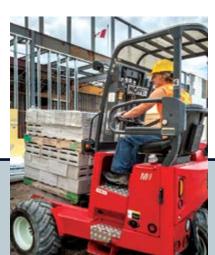

The M8 has a high capacity rating. It's nimble in rough terrain. It's built tough for the heaviest jobs in tough industries like building supply, residential, commercial construction and general cartage. And like all Moffett truck-mounted forklifts, the M8 is designed for easy integration with your truck or trailer, and one-person mounts and dismounts.

IN LESS THAN 1 MINUTE, ONE PERSON CAN MOUNT OR DISMOUNT THE MOFFETT TRUCK-MOUNTED FORKLIFT AND BE READY FOR WORK.

**M8** 

55.4 55.4PL

4-WAY

MULTI-DIRECTIONAL

**M8** 

70.3 80.3 /.4