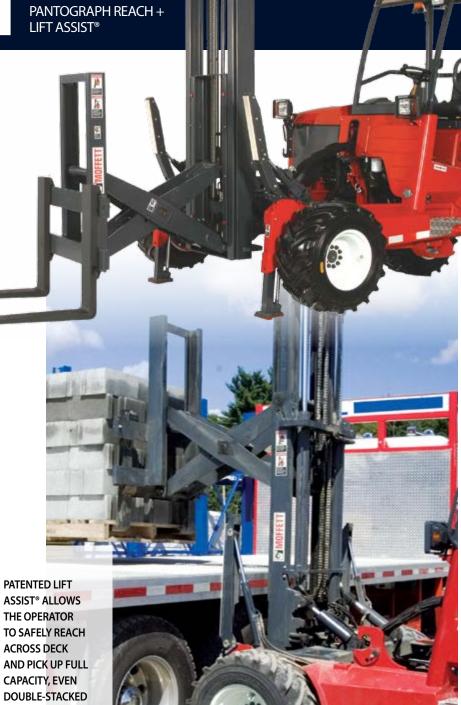

The popular 4-way model easily negotiates tight areas with long loads. Reach right across the deck with Moffett M8 Pantograph with patented Lift Assist® arms for true same-side unloading.

### **PANTOGRAPH WITH LIFT ASSIST® MAKES SHORT WORK OF LONG REACHES**

### **THE M8 55.3PL**

is designed for true same-side loading, reaching across the deck with a full load. Its Pantograph mast with patented Lift Assist® system has a long reach that makes short work of loading and unloading – no matter how restrictive the space you have to work in.