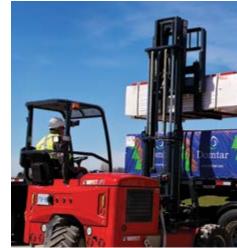

## CANADA'S BEST SELLING FORKLIFT FOR A LOT OF GOOD REASONS

What you get out of the Moffett M8 is a direct result of what we put into it – which is a lot. A lot of reliability. A lot of stability. A lot of maneuverability. A lot of versatility. And a whole lot of performance.

The M8 has a high capacity rating. It's nimble in rough terrain. It's built tough for the heaviest jobs in tough industries like building supply, residential, commercial construction and general cartage. And like all Moffett truck-mounted forklifts, the M8 is designed for easy integration with your truck or trailer, and one-person mounts and dismounts.