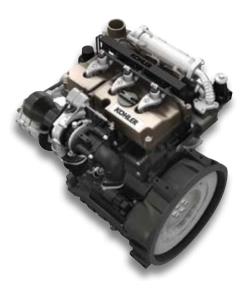

NEW TIER 4 COMPLIANT KOHLER DPF-FREE TURBO ENGINE LOWERS FUEL COSTS + EMISSIONS

OVERHEAD GUARDS
HAVE INCREASED
OPERATOR SPACE AND
FEATURE EASY-TO-REACH
CONTROLS, NEW LEVEL
ELECTRICS + PROTECTED
DASHBOARD ENCLOSURE

All M8 models boast a powerful new Tier 4-compliant Kohler 56 HP turbo diesel engine for smooth, clean, quiet operation. Designed with no particulate filter to clog, this DPF-free engine lowers emissions and fuel costs.