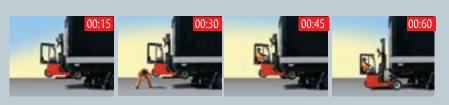

#### M5 50.3 / 50.3PL / 50.4PL / 50.4

Lifting Capacity 2495 kg / 5000 lb Lift Height (std.) 3040 mm / 120 in

Engine Power T4 Final 42 kw / 48 hp

IN LESS THAN 1 MINUTE, ONE PERSON CAN MOUNT OR DISMOUNT THE MOFFETT TRUCK-MOUNTED FORKLIFT AND BE READY FOR WORK