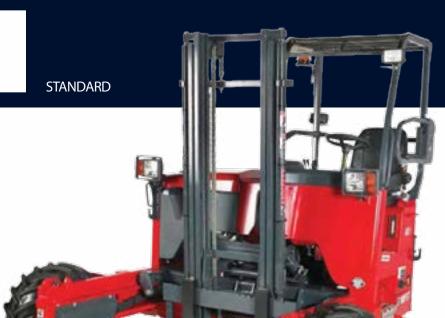

STANDARD
FEATURES THAT
FEEL LIKE
ADDED EXTRAS

- *NEW* powerful Kohler turbo diesel engine meets Tier 4 standards + lowers fuel costs without a diesel particulate filter (DPF)
- Hydraulic stabilizers with hinged pads improve stability, ground clearance + lifting capacity
- Industry standard left side seating + large operator compartment mean added comfort + visibility
- Differential lock improves traction; safety interlock seat belt + positive locking side door with armrest offer protection + comfort
- Complete lighting package makes early + late night deliveries easy
- Lower & Go® fast-mount system lowers the Moffett M5 onto the kit at the touch of a button
- FOPS/ROPS certified overhead guard with grid design + rain shield provides unobstructed 360° views + added protection