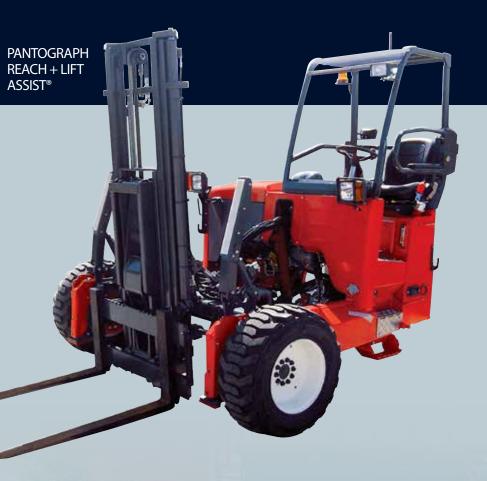

**M5** 

50.3PL

THE M5 50.3PL has all the tough capabilities, safety and performance features of its standard counterpart – with one really big difference. The PL model comes equipped with the added reach of a scissor pantographic and patented Lift Assist® arm technology , or telescopic fork, and patented Lift Assist® technology. It's a combined feature that makes it possible for one operator to load and unload from the same side of trucks or trailers at full load capacity. And that equates to real time and money savings.