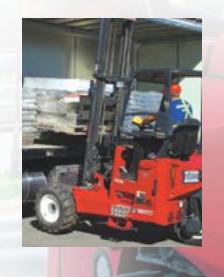

### THE WORKHORSE FOR JOB SITE DELIVERY

THE M5 50.3 is the workhorse of the M5 line and our most popular forklift model in this series. With true versatility and light weight, it combines a real ease of operation, excellent capacity, outstanding stability and rough terrain capabilities. That all adds up to top performance on even the most demanding job sites.

### AN ENGINE TO BOAST ABOUT

And, like most all of the Moffett forklift models, the M5 boasts a Tier 4 compliant Kohler turbo diesel engine for smooth, clean, quiet operation. Designed with no particulate filter to clog, this DPF-free engine lowers emissions and fuel costs.