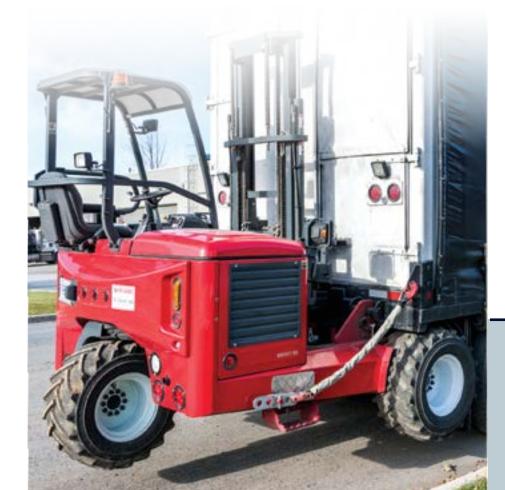

And like all Moffett forklifts, the M5's innovative design can be carried on the rear of your truck or trailer with no loss of load space. Plus one-person mounts and dismounts mean there is no waiting for local off-loading equipment or help, so your deliveries are faster, safer and more cost effective – every time.

#### M5 50.3 / 50.3PL / 50.4PL / 50.4

Lifting Capacity 2495 kg / 5000 lb Lift Height (std.) 3040 mm / 120 in

Engine Power T4 Final 42 kw / 48 hp

IN LESS THAN 1 MINUTE, ONE PERSON CAN MOUNT OR DISMOUNT THE MOFFETT TRUCK-MOUNTED FORKLIFT AND BE READY FOR WORK