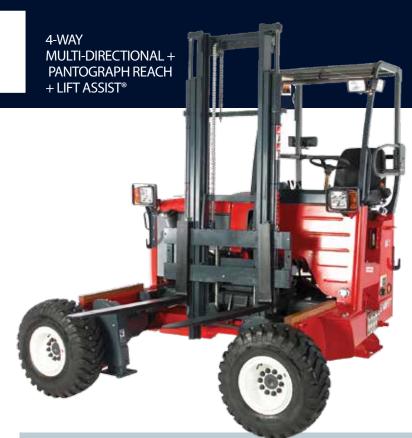

Available in Standard, Pantograph with Lift Assist® and 4-Way models, the M5 series rises to the challenge of any terrain, and integrates easily with your truck or trailer – putting you in complete control of your deliveries. Of course, all M5s come with the exceptional standard safety and performance features you've come to expect from Moffett.

## 4-WAY FIT FOR TIGHT SPACES

**THE M5 50.4**'s multi-directional control makes quick work of moving long loads through narrow doorways, tight yards and storage areas.

**THE M5 50.4PL** is the ultimate in flexibility: the reach of the Pantograph + Lift Assist® and superb handling – easy 4-way operation at the push of a button.