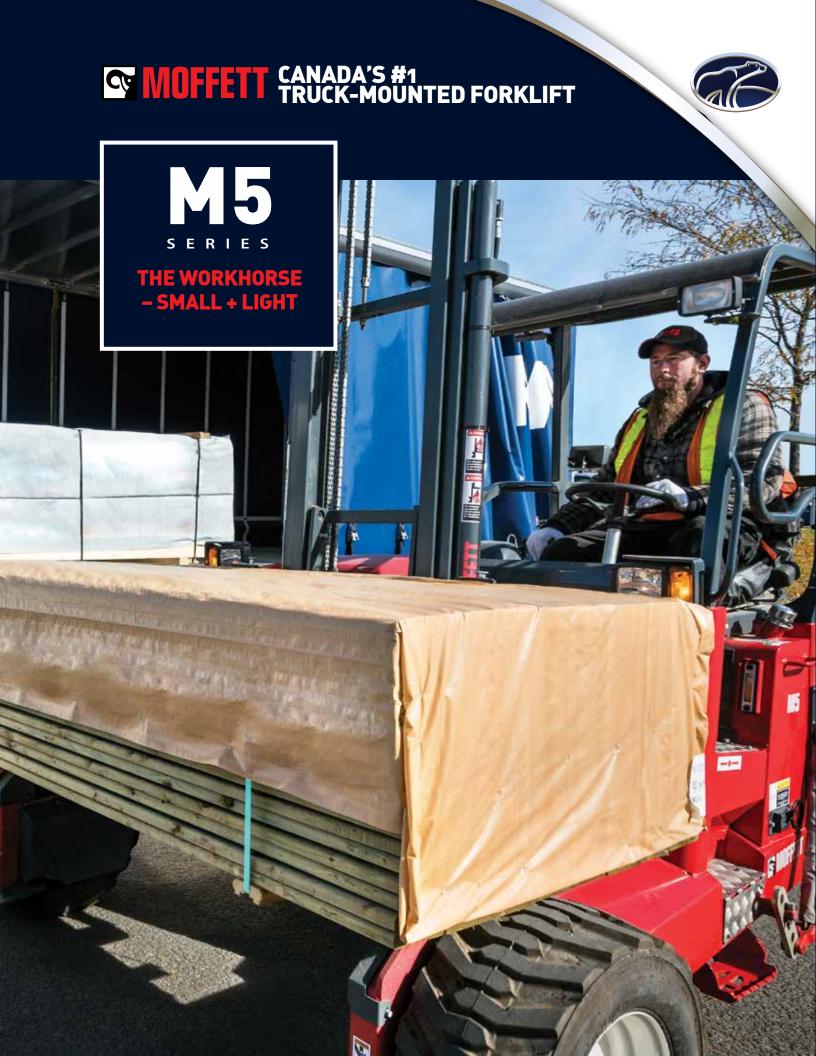

### THE WORKHORSE

**™ MOFFETT** 

**M5** 

50.3

# WHEN THE GOING GETS TOUGH, THE M5 GETS GOING

The M5 series is the ideal choice for transferring heavy loads from trucks or trailers and around job sites. It's small, light and a real workhose. No wonder the M5 has become such a valuable asset in a wide range of commercial and industrial applications, such as building supply (lumber, brick and wallboard), scaffolding, general cartage, food + beverage, animal feed, agriculture and turf + landscaping.

### THE WORKHORSE FOR JOB SITE DELIVERY

THE M5 50.3 is the workhorse of the M5 line and our most popular forklift model in this series. With true versatility and light weight, it combines a real ease of operation, excellent capacity, outstanding stability and rough terrain capabilities. That all adds up to top performance on even the most demanding job sites.