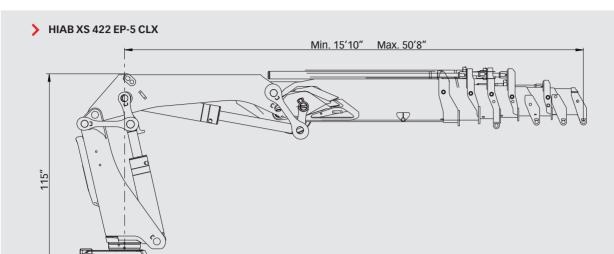

## HIAB > 422 CLX capacity 267,620 ft-lbs (37 tm)

Basic data

| Technical data                                      | EP-2 CLX       | EP-3 CLX       | EP-4 CLX       | EP-5 CLX       |
|-----------------------------------------------------|----------------|----------------|----------------|----------------|
| Max. lifting capacity (ft-lbs)                      | 267,000        | 261,830        | 257,410        | 253,720        |
| Outreach - hydraulic extensions                     | 27'7"          | 36'1"          | 43'4"          | 50'6"          |
| Outreach / Lifting capacity, standard (ft / lbs)    | 9'6" / 26,460  | 9'6" / 26,460  | 9'2"/26,460    | 9'2" / 26,460  |
|                                                     | 14'9" / 18,080 | 16'1" / 16,310 | 16'1" / 16,090 | 16'1" / 15,870 |
|                                                     | 21'0" / 12,790 | 22'4" / 11,460 | 22'4" / 11,240 | 22'4" / 10,910 |
|                                                     | 27'7"/9,700    | 28'10"/8,820   | 28'10" / 8,490 | 28'10"/8,160   |
|                                                     | -              | 36'1" / 6,940  | 36'1" / 6,610  | 36'1" / 6,350  |
|                                                     | -              | -              | 43'4" / 5,510  | 43'4" / 5,200  |
|                                                     | -              | -              | -              | 50'6" / 4,450  |
| Slewing angle                                       | 400°           | 400°           | 400°           | 400°           |
| Height in folded position                           | 95"            | 99"            | 99"            | 99"            |
| Width in folded position                            | 98"            | 98"            | 98"            | 98"            |
| Installation space needed                           | 58"            | 58"            | 58"            | 58"            |
| Weight - "standard" crane without stabilizers (lbs) | 8,000          | 8,580          | 9,040          | 9,630          |
| Weight - stabilizer equipment (lbs)                 | 1,390 - 1,850  | 1,390 - 1,850  | 1,390 - 1,850  | 1,390 - 1,850  |