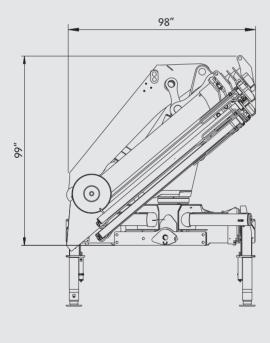

## HIAB > 422 CLX capacity 267,620 ft-lbs (37 tm)

Basic data

| Technical data                                      | EP-2 CLX       | EP-3 CLX       | EP-4 CLX       | EP-5 CLX       |
|-----------------------------------------------------|----------------|----------------|----------------|----------------|
| Max. lifting capacity (ft-lbs)                      | 267,000        | 261,830        | 257,410        | 253,720        |
| Outreach - hydraulic extensions                     | 27'7"          | 36'1"          | 43'4"          | 50'6"          |
| Outreach / Lifting capacity, standard (ft / lbs)    | 9'6" / 26,460  | 9'6" / 26,460  | 9'2"/26,460    | 9'2" / 26,460  |
|                                                     | 14'9" / 18,080 | 16'1" / 16,310 | 16'1" / 16,090 | 16'1" / 15,870 |
|                                                     | 21'0" / 12,790 | 22'4" / 11,460 | 22'4" / 11,240 | 22'4" / 10,910 |
|                                                     | 27'7"/9,700    | 28'10"/8,820   | 28'10" / 8,490 | 28'10"/8,160   |
|                                                     | -              | 36'1" / 6,940  | 36'1" / 6,610  | 36'1" / 6,350  |
|                                                     | -              | -              | 43'4" / 5,510  | 43'4" / 5,200  |
|                                                     | -              | -              | -              | 50'6" / 4,450  |
| Slewing angle                                       | 400°           | 400°           | 400°           | 400°           |
| Height in folded position                           | 95"            | 99"            | 99"            | 99"            |
| Width in folded position                            | 98"            | 98"            | 98"            | 98"            |
| Installation space needed                           | 58"            | 58"            | 58"            | 58"            |
| Weight - "standard" crane without stabilizers (lbs) | 8,000          | 8,580          | 9,040          | 9,630          |
| Weight - stabilizer equipment (lbs)                 | 1,390 - 1,850  | 1,390 - 1,850  | 1,390 - 1,850  | 1,390 - 1,850  |