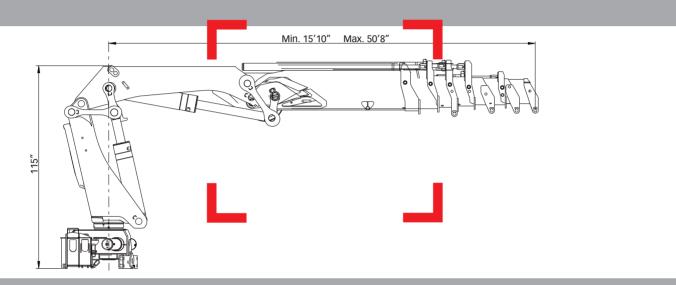

## HIAB > 422 CLX capacity 267,620 ft-lbs (37 tm)

Basic data

| Technical data                                      | EP-2 CLX       | EP-3 CLX       | EP-4 CLX       | EP-5 CLX       |
|-----------------------------------------------------|----------------|----------------|----------------|----------------|
| Max. lifting capacity (ft-lbs)                      | 267,000        | 261,830        | 257,410        | 253,720        |
| Outreach - hydraulic extensions                     | 27'7"          | 36'1"          | 43'4"          | 50'6"          |
| Outreach / Lifting capacity, standard (ft / lbs)    | 9'6" / 26,460  | 9'6" / 26,460  | 9'2"/26,460    | 9'2" / 26,460  |
|                                                     | 14'9" / 18,080 | 16'1" / 16,310 | 16'1" / 16,090 | 16'1" / 15,870 |
|                                                     | 21'0" / 12,790 | 22'4" / 11,460 | 22'4" / 11,240 | 22'4" / 10,910 |
|                                                     | 27'7"/9,700    | 28'10"/8,820   | 28'10" / 8,490 | 28'10"/8,160   |
|                                                     | -              | 36'1" / 6,940  | 36'1" / 6,610  | 36'1" / 6,350  |
|                                                     | -              | -              | 43'4" / 5,510  | 43'4" / 5,200  |
|                                                     | -              | -              | -              | 50'6" / 4,450  |
| Slewing angle                                       | 400°           | 400°           | 400°           | 400°           |
| Height in folded position                           | 95"            | 99"            | 99"            | 99"            |
| Width in folded position                            | 98"            | 98"            | 98"            | 98"            |
| Installation space needed                           | 58"            | 58"            | 58"            | 58"            |
| Weight - "standard" crane without stabilizers (lbs) | 8,000          | 8,580          | 9,040          | 9,630          |
| Weight - stabilizer equipment (lbs)                 | 1,390 - 1,850  | 1,390 - 1,850  | 1,390 - 1,850  | 1,390 - 1,850  |