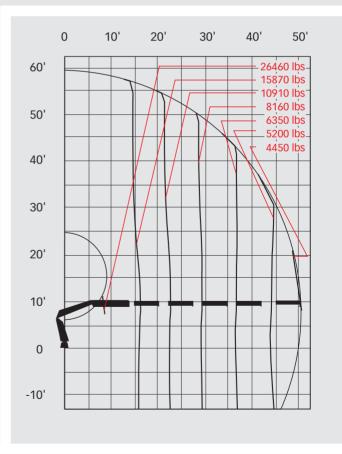

## HIAB > 422 CLX capacity 267,620 ft-lbs (37 tm)

Basic data

| Technical data                                      | EP-2 CLX       | EP-3 CLX       | EP-4 CLX       | EP-5 CLX       |
|-----------------------------------------------------|----------------|----------------|----------------|----------------|
| Max. lifting capacity (ft-lbs)                      | 267,000        | 261,830        | 257,410        | 253,720        |
| Outreach - hydraulic extensions                     | 27'7"          | 36'1"          | 43'4"          | 50'6"          |
| Outreach / Lifting capacity, standard (ft / lbs)    | 9'6" / 26,460  | 9'6" / 26,460  | 9'2"/26,460    | 9'2" / 26,460  |
|                                                     | 14'9" / 18,080 | 16'1" / 16,310 | 16'1" / 16,090 | 16'1" / 15,870 |
|                                                     | 21'0" / 12,790 | 22'4" / 11,460 | 22'4" / 11,240 | 22'4" / 10,910 |
|                                                     | 27'7"/9,700    | 28'10"/8,820   | 28'10" / 8,490 | 28'10"/8,160   |
|                                                     | -              | 36'1" / 6,940  | 36'1" / 6,610  | 36'1" / 6,350  |
|                                                     | -              | -              | 43'4" / 5,510  | 43'4" / 5,200  |
|                                                     | -              | -              | -              | 50'6" / 4,450  |
| Slewing angle                                       | 400°           | 400°           | 400°           | 400°           |
| Height in folded position                           | 95"            | 99"            | 99"            | 99"            |
| Width in folded position                            | 98"            | 98"            | 98"            | 98"            |
| Installation space needed                           | 58"            | 58"            | 58"            | 58"            |
| Weight - "standard" crane without stabilizers (lbs) | 8,000          | 8,580          | 9,040          | 9,630          |
| Weight - stabilizer equipment (lbs)                 | 1,390 - 1,850  | 1,390 - 1,850  | 1,390 - 1,850  | 1,390 - 1,850  |