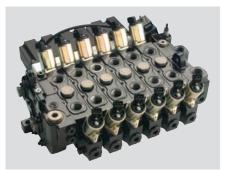

#### Valve 80

The Hiab Valve 80 is a top-of-the-line open-centre valve based on well-proven technique which gives superb reliability. The valve handles large oil flows and provides great precision and ease of operation.