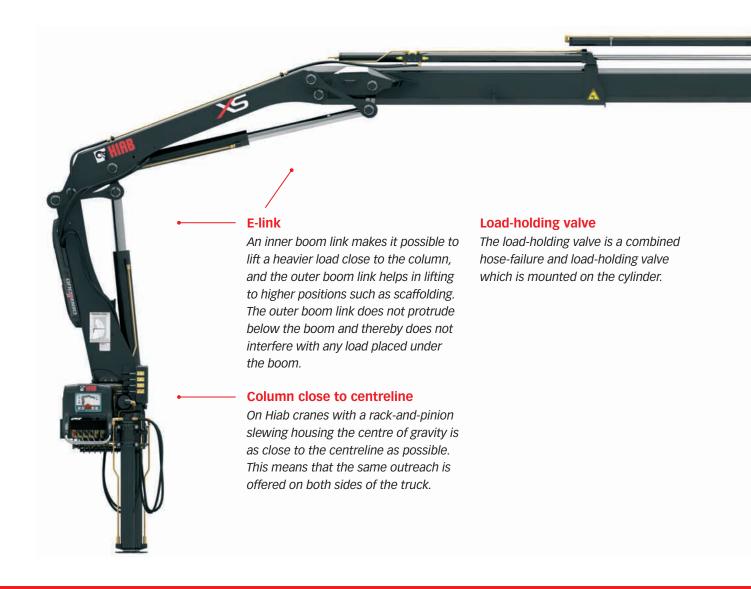

#### Versatility to meet your demands

An optional second boom link makes the second boom move at a constant speed, resulting in smoother and more precise performance. The second boom link can also be complemented by a first boom link giving extraordinary lifting capacity in high boom positions. You can also order the crane with a short outer boom. This increases lifting height when for example loading a second-layer pallet close to the column.

#### **Hexagonal boom profile**

The hexagonal profile ensures the boom is always in perfect balance, thanks to its shape and large support surface. The profile also minimizes boom deflection, which reduces maintenance costs and increases efficiency.

#### Valve 80

The Hiab Valve 80 is a top-of-the-line open-centre valve based on well-proven technique which gives superb reliability. The valve handles large oil flows and provides great precision and ease of operation.