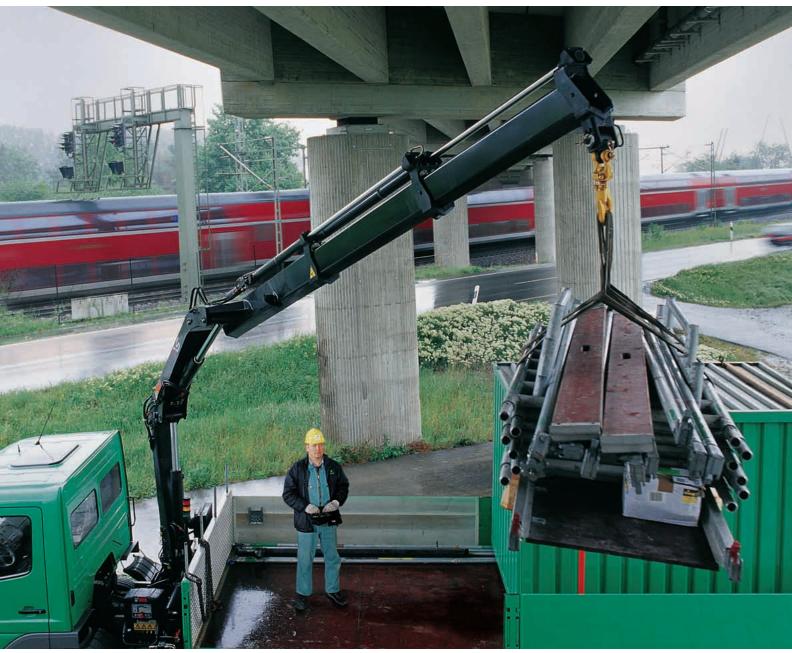

#### The Hiab XS 088 exceeds your expectations

Hiab has consistently led the way forward with innovative truck crane design achieving unrivalled levels of crane performance. The Hiab XS 088 is an extraordinary crane in the 8 tonne-metre class where meticulous attention to detail has resulted in a crane package that not only meets your needs, but exceeds all your expectations in terms of performance, reliability and low cost of ownership. The crane can be delivered with the CL, Duo or HiDuo control system.

#### Versatility to meet your demands

An optional second boom link makes the second boom move at a constant speed, resulting in smoother and more precise performance. The second boom link can also be complemented by a first boom link giving extraordinary lifting capacity in high boom positions. You can also order the crane with a short outer boom. This increases lifting height when for example loading a second-layer pallet close to the column.

#### Attachable tools

A wide range of attachable tools are available for your Hiab crane. These make sure you can carry out a lot of different tasks.