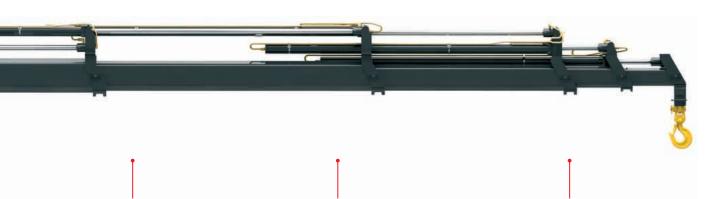

#### **Hexagonal boom profile**

The hexagonal profile ensures the boom is always in perfect balance, thanks to its shape and large support surface. The profile also minimizes boom deflection, which reduces maintenance costs and increases efficiency.

#### Large slide pads

The hexagonal profile enables the use of larger slide pads. This makes the extensions move more smoothly and reduces mechanical wear on the boom.

Atlas Polar Company Ltd. 60 Northline Road Toronto, ON M4B 3E5 Canada