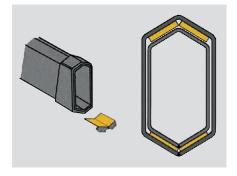

#### **Hexagonal boom profile**

The hexagonal profile ensures the boom is always in perfect balance, thanks to its shape and large support surface. The profile also minimizes boom deflection, which reduces maintenance costs and increases efficiency.

#### Large slide pads

The hexagonal profile enables the use of larger slide pads. This makes the extensions move more smoothly and reduces mechanical wear on the boom.

Atlas Polar Company Ltd. 60 Northline Road Toronto, ON M4B 3E5 Canada