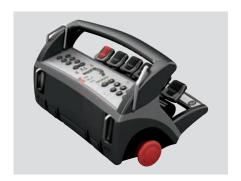

#### **XSDrive**

The Hiab XSDrive has been ergonomically developed to relieve you of stress and strain in hands, arms and back. The load indicators provide information for quick and correct actions while work is on-going. There are also a number of accessories that can be added in order to find the ideal control solution for you.